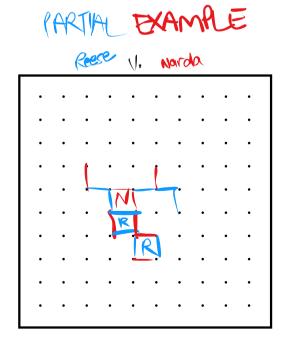

### **Lines and Boxes**

Take turns with a partner drawing one line at a time between two adjacent dots, either vertically or horizontally. When a player completes a box, they get to claim it by writing their initial inside and take another turn. Keep playing until all boxes are filled. The player with the most claimed boxes at the end wins.