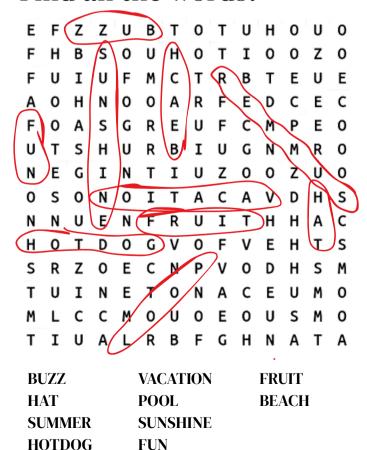

### Find all the words!

### **Unscramble**

SNUISNHE - SMNSHINE (Hint: bright and warm in the sky)

ECABH →

(Hint: sandy and sunny spot)

ARCEM CEI → \ CE CRE

(Hint: frozen treat)

ICAVNATO → VACATION (Hint: Going away)