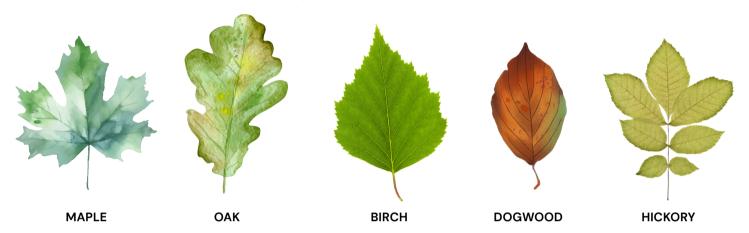

## **Leaf Scavenger Hunt**

Summer is the time when the trees grow their leaves. Every tree's leaves have their own unique shape, and you can tell what tree the leaf comes from by how it looks. Look around as you spend time outside this summer. Can you find each kind of leaf and identify the tree it comes from? Have your family take pictures and <u>send them to us</u> to be featured in the Buzz!